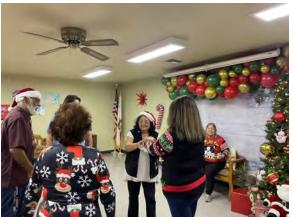

Our Christmas Party was a huge success! We had fun interactive games, raffles, and food. The Dinuba Senior Center Inc., also announced the winner of the Annual Quilt Raffle; 1st prize quilt winner was Mary Perez, 2nd prize \$100 winner was Josefina Medina, and 3rd prize \$75 winner was Linette Terry. A HUGE thank you to the Dinuba Senior Center Inc. for your contributions and everyone who was able to make this event much more memorable!