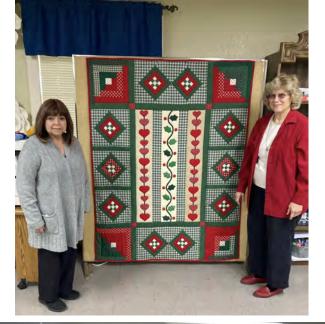

Our Christmas Party was a huge success! We had fun interactive games, raffles, and food. The Dinuba Senior Center Inc., also announced the winner of the Annual Quilt Raffle; 1st prize quilt winner was Mary Perez, 2nd prize \$100 winner was Josefina Medina, and 3rd prize \$75 winner was Linette Terry. A HUGE thank you to the Dinuba Senior Center Inc. for your contributions and everyone who was able to make this event much more memorable!

### Susan Abair

Susan is January Senior of the Month. Susan is such a delight to have at the Senior Center. You will always find Susan utilizing her creative skills quilting gorgeous quilts! Seniors describe Susan as caring, loving, and crafty. Thank you Susan for being a big part of the Senior Center.