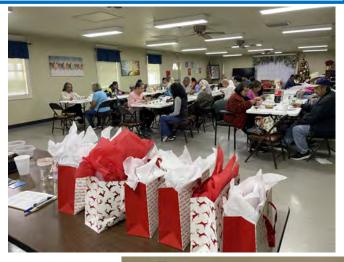

Our Christmas Party was a huge success! We had fun interactive games, raffles, and food. The Dinuba Senior Center Inc., also announced the winner of the Annual Quilt Raffle; 1st prize quilt winner was Mary Perez, 2nd prize \$100 winner was Josefina Medina, and 3rd prize \$75 winner was Linette Terry. A HUGE thank you to the Dinuba Senior Center Inc. for your contributions and everyone who was able to make this event much more memorable!