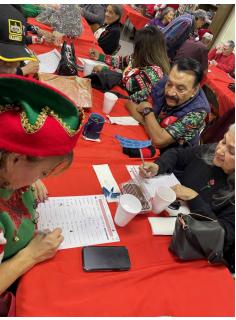

Our Christmas Party was a huge success! We had fun interactive games, raffles, and food. The Dinuba Senior Center Inc., also announced the winner of the Annual Quilt Raffle; 1st prize quilt winner was Mary Perez, 2nd prize \$100 winner was Josefina Medina, and 3rd prize \$75 winner was Linette Terry. A HUGE thank you to the Dinuba Senior Center Inc. for your contributions and everyone who was able to make this event much more memorable!