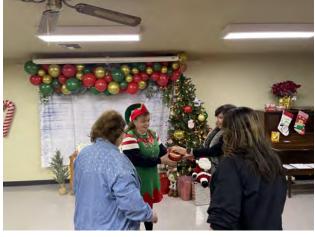

Our Christmas Party was a huge success! We had fun interactive games, raffles, and food. The Dinuba Senior Center Inc., also announced the winner of the Annual Quilt Raffle; 1st prize quilt winner was Mary Perez, 2nd prize \$100 winner was Josefina Medina, and 3rd prize \$75 winner was Linette Terry. A HUGE thank you to the Dinuba Senior Center Inc. for your contributions and everyone who was able to make this event much more memorable!