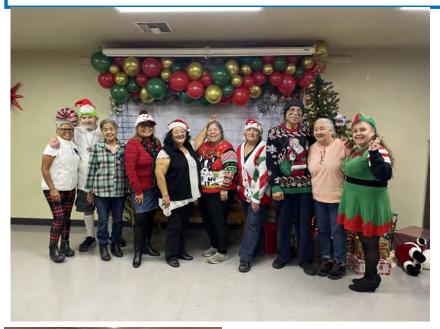

Our Christmas Party was a huge success! We had fun interactive games, raffles, and food. The Dinuba Senior Center Inc., also announced the winner of the Annual Quilt Raffle; 1st prize quilt winner was Mary Perez, 2nd prize \$100 winner was Josefina Medina, and 3rd prize \$75 winner was Linette Terry. A HUGE thank you to the Dinuba Senior Center Inc. for your contributions and everyone who was able to make this event much more memorable!