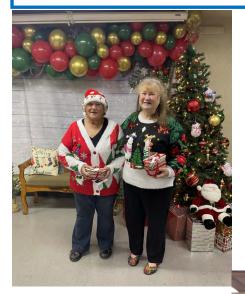

Our Christmas Party was a huge success! We had fun interactive games, raffles, and food. The Dinuba Senior Center Inc., also announced the winner of the Annual Quilt Raffle; 1st prize quilt winner was Mary Perez, 2nd prize \$100 winner was Josefina Medina, and 3rd prize \$75 winner was Linette Terry. A HUGE thank you to the Dinuba Senior Center Inc. for your contributions and everyone who was able to make this event much more memorable!