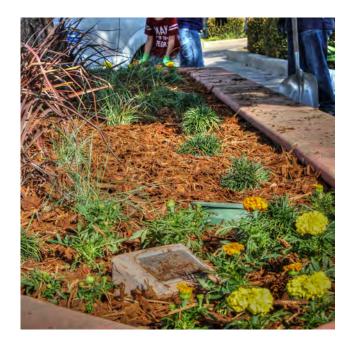

## SUGGESTED PLANT MATERIALS

## **WHAT PLANTS CAN I PLANT?**

In an effort to create a consistent and uniform green-scape, and establish low-maintenance, drought-tolerant planters in the Downtown area, City staff have worked with landscape professionals to develop the following list of approved plant materials. Deviations from this list should be discussed with City staff, prior to planting.